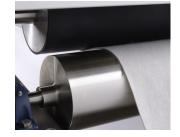

Rotovac stand-alone preparation unit with lower roller support.

Offers flexibility and control to maximise lint and dust removal.

TECHNIJET