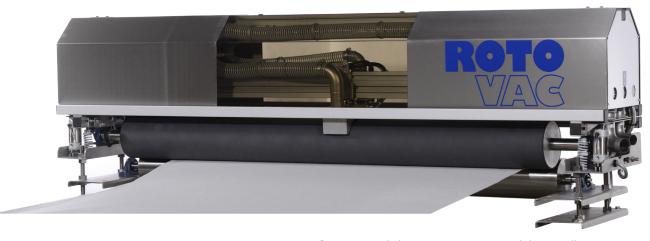

# independent

Designed and constructed as a stand-alone unit, ROTOVAC can now be installed to clean conventional and technical fabrics prior to the coating or laminating.

The removal of lint and dust is maximised through the ROTOVAC technology, a technology already widely used around the world for the continual cleaning of fabric prior to rotary screen printing.

Rotovac stand-alone preparation unit with lower roller support.

Offers flexibility and control to maximise lint and dust removal.

TECHNIJET