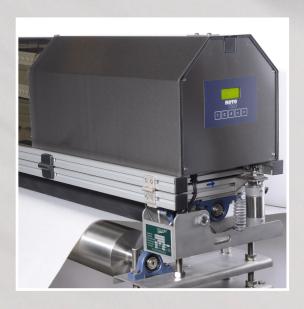

Rotovac stand-alone preparation unit with lower roller support.

Offers flexibility and control to maximise lint and dust removal.

TECHNIJET