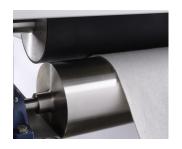

Rotovac stand-alone preparation unit with lower roller support.

Offers flexibility and control to maximise lint and dust removal.

TECHNIJET